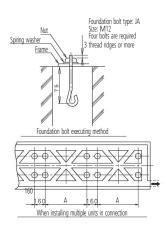

## NOTES

- 1 The proportions of cement: sand: gravel for the concrete shall be 1:2:4, and the reinforcement bars that their diameter are 10mm, (approx. 300mm intervals shall be placed.
- 2 The surface shall be finished with mortar. The corner edges shall be chamfered.
- 3 When the foundation is built on a concrete floor, rubble is not necessary. However, the surface of the section which the foundation is built shall have rough finish.
- 4 A drain ditch shall be made around the foundation to thoroughly drain water from the equipment installation area.
- When installing the equipment on a roof, the floor strength shall be checked, and water-proofing measures shall be taken.
- 6 Y ditch is not necessary for 5HP Modeles.