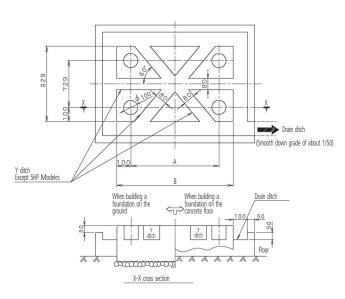

## NOTES

- 1 The proportions of cement: sand: gravel for the concrete shall be 1:2:4, and the reinforcement bars that their diameter are 10mm, (approx. 300mm intervals shall be placed.
- 2 The surface shall be finished with mortar. The corner edges shall be chamfered.
- 3 When the foundation is built on a concrete floor, rubble is not necessary. However, the surface of the section which the foundation is built shall have rough finish.
- 4 A drain ditch shall be made around the foundation to thoroughly drain water from the equipment installation area.
- When installing the equipment on a roof, the floor strength shall be checked, and water-proofing measures shall be taken.
- 6 Y ditch is not necessary for 5HP Modeles.

| Model            | ۸.    | D     |
|------------------|-------|-------|
|                  | A     | D     |
| RXYQ5P           | 497   | 697   |
| RXYQ8•10P        | 792   | 992   |
| RXYQ12•14•16•18P | 1,102 | 1,302 |